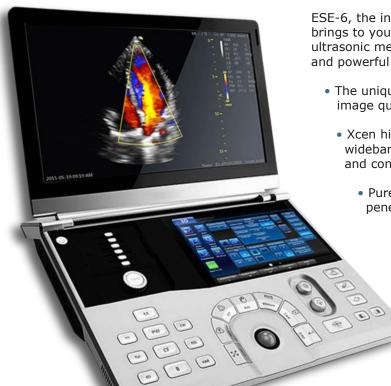

# **Portable Color Ultrasound Doppler**

ESE-6, the innovative portable color ultrasound system brings to you the advanced technology of our original RF ultrasonic metadata platform, creating a light, intelligent, and powerful tool.

- The unique RF platform results in much better image quality in resolution and contrast.
  - Xcen high frequency technology adds more wideband than a normal probe to improve resolution and contrast for better diagnosis.
    - Pure Wave Probe Technology improves the penetration and Color sensitivity.
      - Perfect 3D/4D technology with STIC, Mcut and Auto NT, fulfill all obstetric application.
        - HQ 3D image: provides high definition 3D image quality.
          - Smart touch user interface fully utilizes touch panel possibility for easy operation, such as rotation of 3D rendering image and comment.