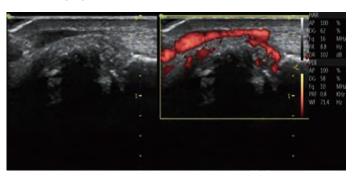

The RF platform reads a wider range of signals, resulting in clearer, higher-resolution images. This endows the system with unique capabilities, including fullscreen mode and high-resolution images free of distortion, which aids in diagnosis of small lesions.