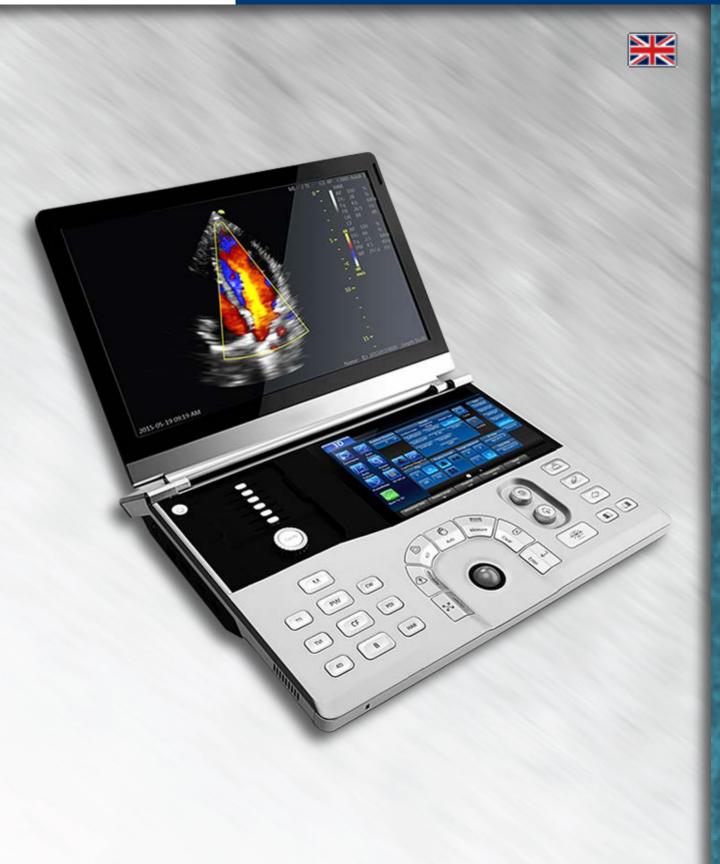

# **Portable Color Ultrasound Doppler**

ESE-6, the innovative portable color ultrasound system brings to you the advanced technology of our original RF ultrasonic metadata platform, creating a light, intelligent, and powerful tool.

- The unique RF platform results in much better image quality in resolution and contrast.
  - Xcen high frequency technology adds more wideband than a normal probe to improve resolution and contrast for better diagnosis.
    - Pure Wave Probe Technology improves the penetration and Color sensitivity.
      - Perfect 3D/4D technology with STIC, Mcut and Auto NT, fulfill all obstetric application.
        - HQ 3D image: provides high definition 3D image quality.
          - Smart touch user interface fully utilizes touch panel possibility for easy operation, such as rotation of 3D rendering image and comment.