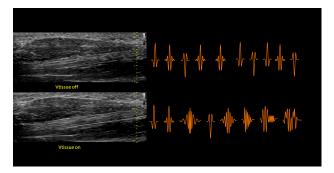

# Musculoskeletal Physiotherapy

Thanks to VTissue technology, up to 23MHz Xcen linear probe and theunique RF platform, ESE-6 provides excellent clinical imaging.