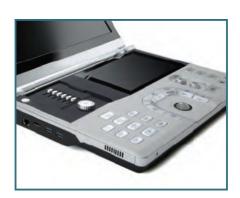

# **Portable Color Ultrasound Doppler**

ESE-6, the innovative portable color ultrasound system brings to you the advanced technology of our original RF ultrasonic metadata platform, creating a light, intelligent, and powerful tool.

Best-in-class compact,
multi-purpose ultrasound